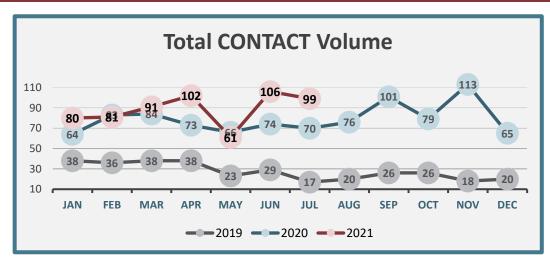

## **Contact TRENDS**

This month, ADAMS
County received 99
calls/texts for health,
human services and
emotional support.
This resulted in a 7%
decrease in contacts
over last month and an
41% increase in contacts
over last year.
NEW callers for this
month: 19